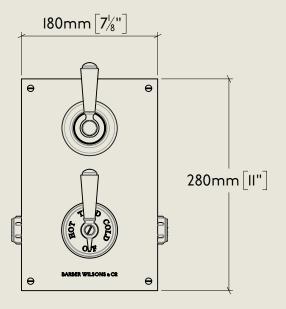

## BARBER WILSONS & CQ EST. 1905 LONDON

American adapters fitted as standard when purchased via BW&Co USA

Model No.

Description

RMLLPS53C2D

Regent Metal Lever Lever PS53C2D

Second Fix