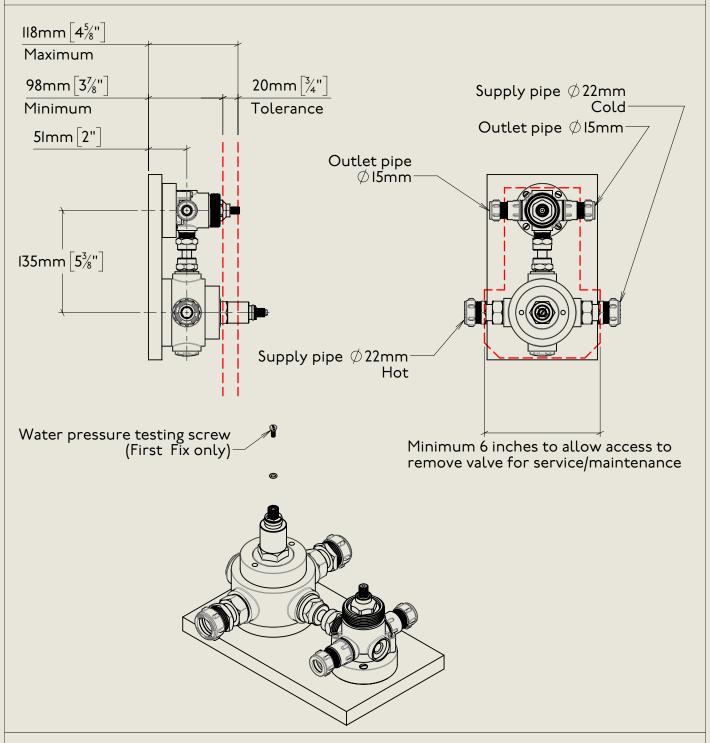

## LONDON BARBER WILSONS & CQ EST. 1905

American adapters fitted as standard when purchased via BW&Co USA

| Model No. Description                            |        |
|--------------------------------------------------|--------|
| RMLLPS53C2D Regent Metal Lever Lever PS53C2D Fir | st Fix |