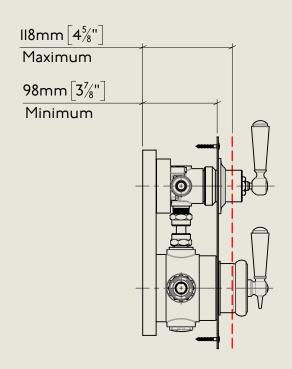

## LONDON BARBER WILSONS & CQ EST. 1905

American adapters fitted as standard when purchased via BW&Co USA

| Model No. Description                            |        |
|--------------------------------------------------|--------|
| RMLLPS53C2D Regent Metal Lever Lever PS53C2D Fir | st Fix |