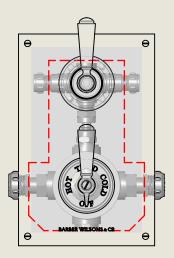

## BARBER WILSONS & CQ EST. 1905 LONDON

American adapters fitted as standard when purchased via BW&Co USA

Model No.

Description

RMLLPS53C2D

Regent Metal Lever Lever PS53C2D

Second Fix