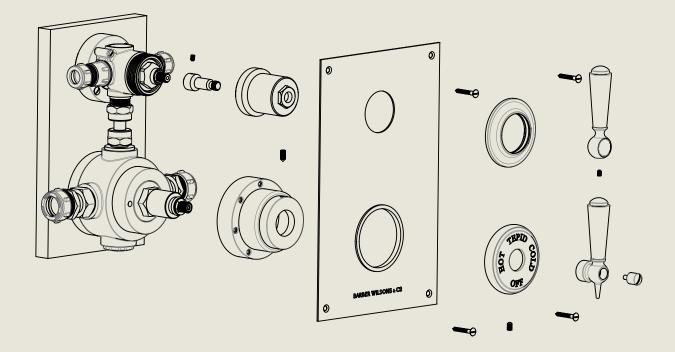

## BARBER WILSONS & CQ EST. 1905 LONDON

American adapters fitted as standard when purchased via BW&Co USA

Model No.

Description

RMLLPS53C2D

Regent Metal Lever Lever PS53C2D

Second Fix