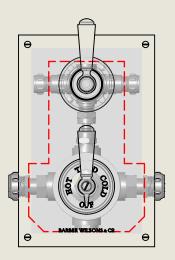

## BARBER WILSONS & CQ EST. 1905 LONDON

American adapters fitted as standard when purchased via BW&Co USA

| Model No. Description                 |          |
|---------------------------------------|----------|
| RCLPS53C2D Regent China Lever PS53C2D | Complete |

## BARBER WILSONS & CQ EST. 1905 LONDON

American adapters fitted as standard when purchased via BW&Co USA

Model No. Description RCLPS53C2D First Fix Regent China Lever PS53C2D

## BARBER WILSONS & CQ EST. 1905 LONDON

American adapters fitted as standard when purchased via BW&Co USA

Model No. Description RCLPS53C2D Regent China Lever PS53C2D Second Fix