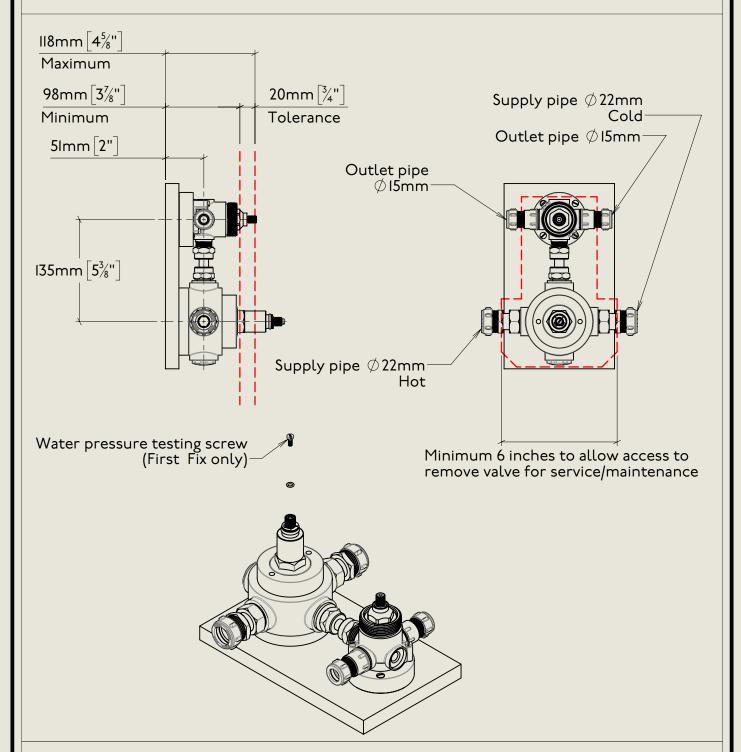

## BARBER WILSONS & CQ EST. 1905 LONDON

American adapters fitted as standard when purchased via BW&Co USA

Model No. Description RCLPS53C2D First Fix Regent China Lever PS53C2D