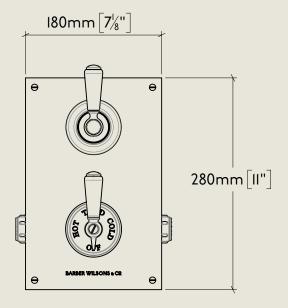

## BARBER WILSONS & CQ EST. 1905 LONDON

American adapters fitted as standard when purchased via BW&Co USA

| Model No. Description                 |          |
|---------------------------------------|----------|
| RCLPS53C2D Regent China Lever PS53C2D | Complete |

## BARBER WILSONS & CQ EST. 1905 LONDON

American adapters fitted as standard when purchased via BW&Co USA

Model No. Description RCLPS53C2D First Fix Regent China Lever PS53C2D

## BARBER WILSONS & CQ EST. 1905 LONDON

American adapters fitted as standard when purchased via BW&Co USA

Model No. Description RCLPS53C2D Regent China Lever PS53C2D Second Fix