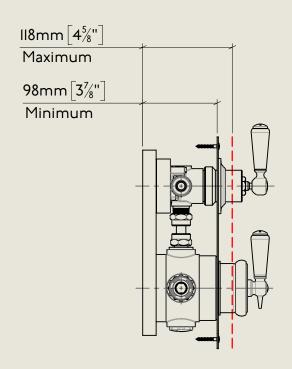

## BARBER WILSONS & CQ EST. 1905 LONDON

American adapters fitted as standard when purchased via BW&Co USA

| Model No. Description                 |          |
|---------------------------------------|----------|
| RCLPS53C2D Regent China Lever PS53C2D | Complete |

## BARBER WILSONS & CQ EST. 1905 LONDON

American adapters fitted as standard when purchased via BW&Co USA

Model No. Description RCLPS53C2D First Fix Regent China Lever PS53C2D

## BARBER WILSONS & CQ EST. 1905 LONDON

American adapters fitted as standard when purchased via BW&Co USA

Model No. Description RCLPS53C2D Regent China Lever PS53C2D Second Fix