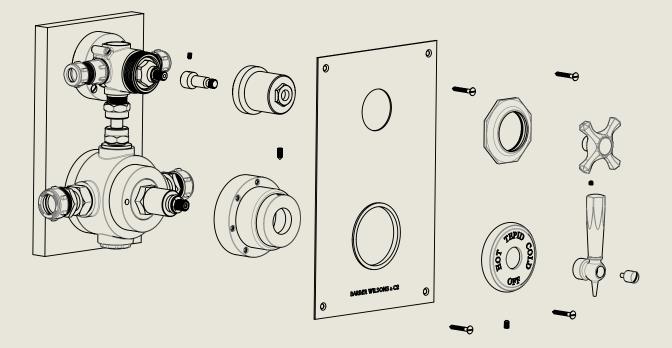

## LONDON BARBER WILSONS & CQ EST. 1905

American adapters fitted as standard when purchased via BW&Co USA

Model No.

MCPS53C2D

Description

Mastercraft PS53C2D

Second Fix