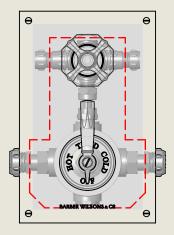

## LONDON BARBER WILSONS & CQ EST. 1905

American adapters fitted as standard when purchased via BW&Co USA

Model No.

MCPS53C2D

Description

Mastercraft PS53C2D

Second Fix