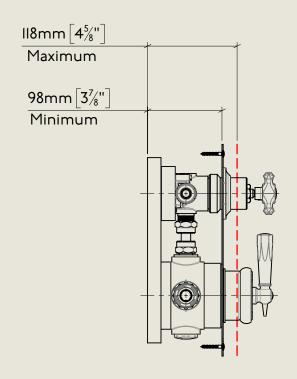

## BARBER WILSONS & CQ EST. 1905 LONDON

American adapters fitted as standard when purchased via BW&Co USA

| ı | Model No. | Description         |           |
|---|-----------|---------------------|-----------|
| ı | MCPS53C2D | Mastercraft PS53C2D | First Fix |
| ı |           |                     |           |