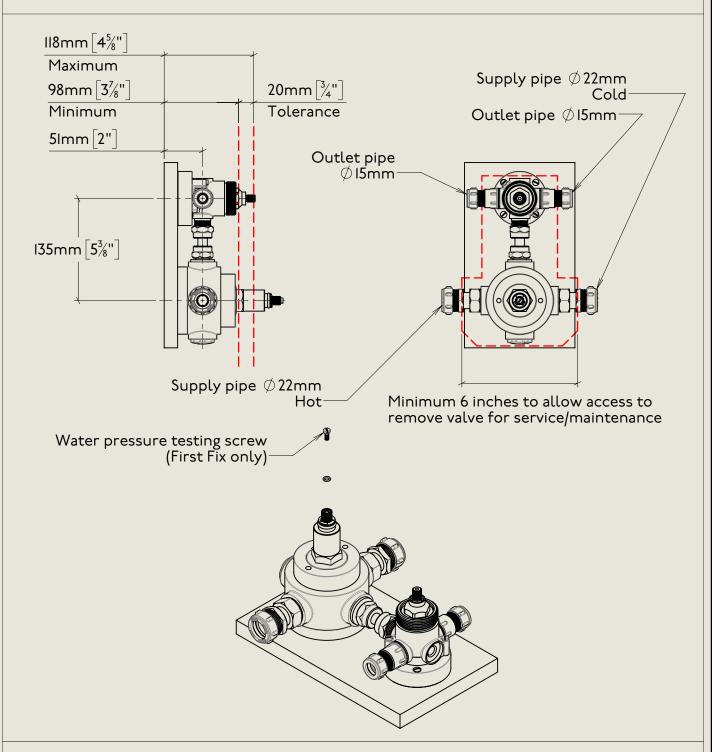

## BARBER WILSONS & CQ EST. 1905 LONDON

American adapters fitted as standard when purchased via BW&Co USA

| ı | Model No. | Description         |           |
|---|-----------|---------------------|-----------|
| ı | MCPS53C2D | Mastercraft PS53C2D | First Fix |
| ı |           |                     |           |