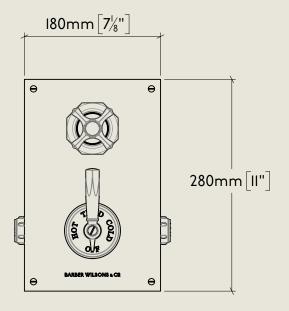

## LONDON BARBER WILSONS & CQ EST. 1905

American adapters fitted as standard when purchased via BW&Co USA

Model No.

MCPS53C2D

Description

Mastercraft PS53C2D

Second Fix