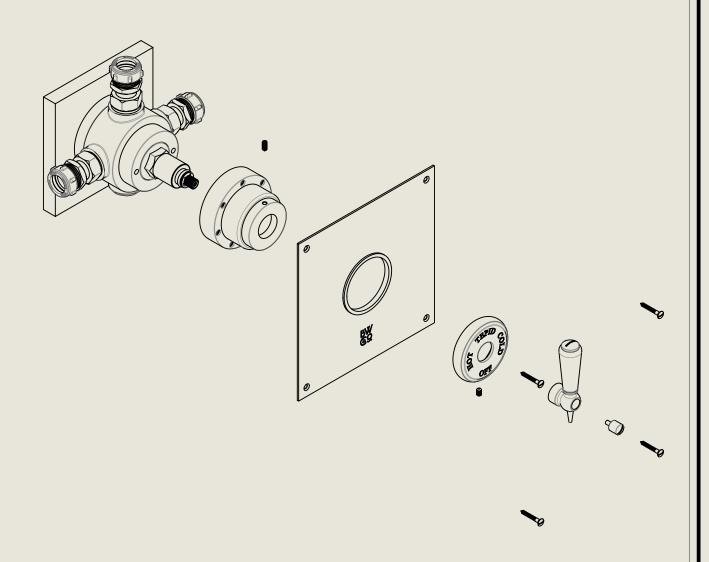

## BARBER WILSONS & CQ EST. 1905 LONDON

American adapters fitted as standard when purchased via BW&Co USA

| Model No. | Description    |          |
|-----------|----------------|----------|
| RPS53CSQ  | Regent PS53CSQ | Complete |

## LONDON BARBER WILSONS & CQ EST. 1905

American adapters fitted as standard when purchased via BW&Co USA

| Model No. | Description    |           |
|-----------|----------------|-----------|
| RPS53CSQ  | Regent PS53CSQ | First Fix |

## BARBER WILSONS & CQ EST. 1905 LONDON

American adapters fitted as standard when purchased via BW&Co USA

Model No. Description RPS53CSQ Regent PS53CSQ Second Fix