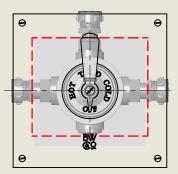

## LONDON BARBER WILSONS & CQ EST. 1905

American adapters fitted as standard when purchased via BW&Co USA

| Model No. | Description    |           |
|-----------|----------------|-----------|
| RPS53CSQ  | Regent PS53CSQ | First Fix |