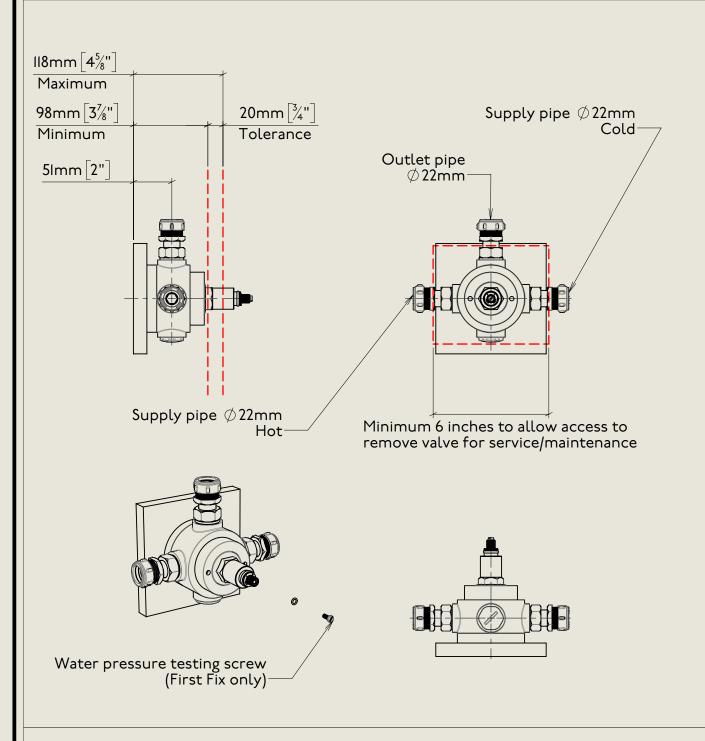

## BARBER WILSONS & CQ EST. 1905 LONDON

American adapters fitted as standard when purchased via BW&Co USA

| Model No. | Description    |          |
|-----------|----------------|----------|
| RPS53CSQ  | Regent PS53CSQ | Complete |

## LONDON BARBER WILSONS & CQ EST. 1905

American adapters fitted as standard when purchased via BW&Co USA

| Model No. | Description    |           |
|-----------|----------------|-----------|
| RPS53CSQ  | Regent PS53CSQ | First Fix |