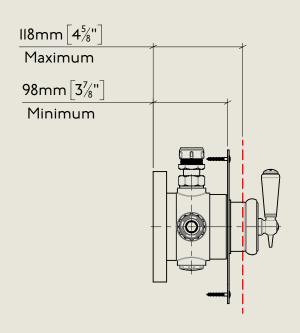

## LONDON BARBER WILSONS & CQ EST. 1905

American adapters fitted as standard when purchased via BW&Co USA

| Model No. | Description    |           |
|-----------|----------------|-----------|
| RPS53CSQ  | Regent PS53CSQ | First Fix |