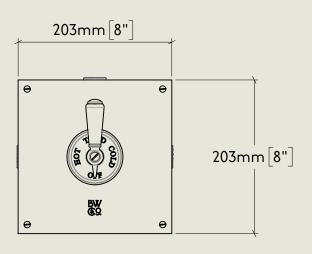

## BARBER WILSONS & CQ EST. 1905 LONDON

American adapters fitted as standard when purchased via BW&Co USA

Model No. Description RPS53CSQ Regent PS53CSQ Second Fix