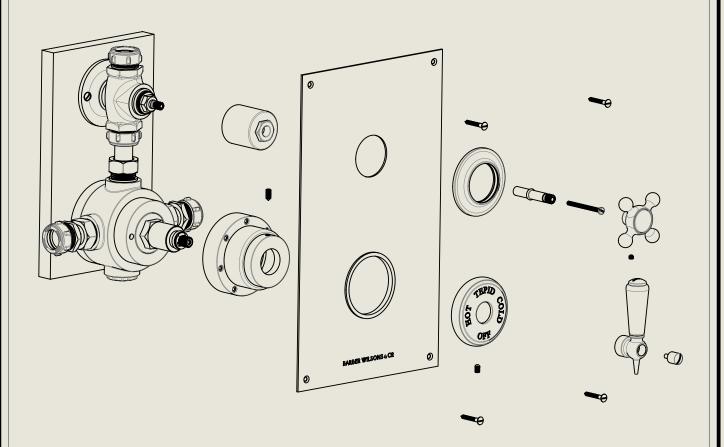

Description

American adapters fitted as standard when purchased via BW&Co USA

| M | od | el I | No. |
|---|----|------|-----|
|   |    |      |     |

RPS53CI

Regent PS53CI

Second Fix