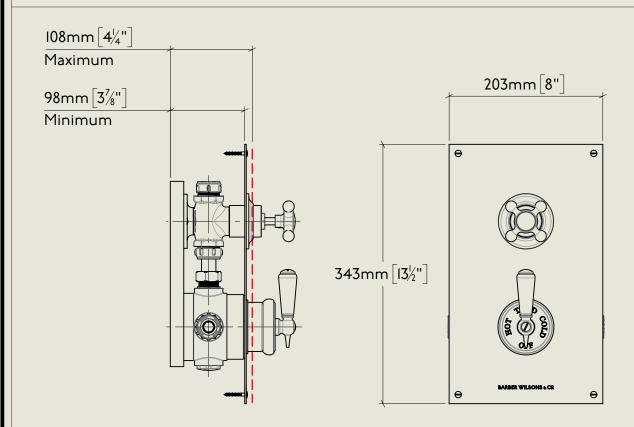

Description

American adapters fitted as standard when purchased via BW&Co USA

| M | od | el I | No. |
|---|----|------|-----|
|   |    |      |     |

RPS53CI

Regent PS53CI

Second Fix