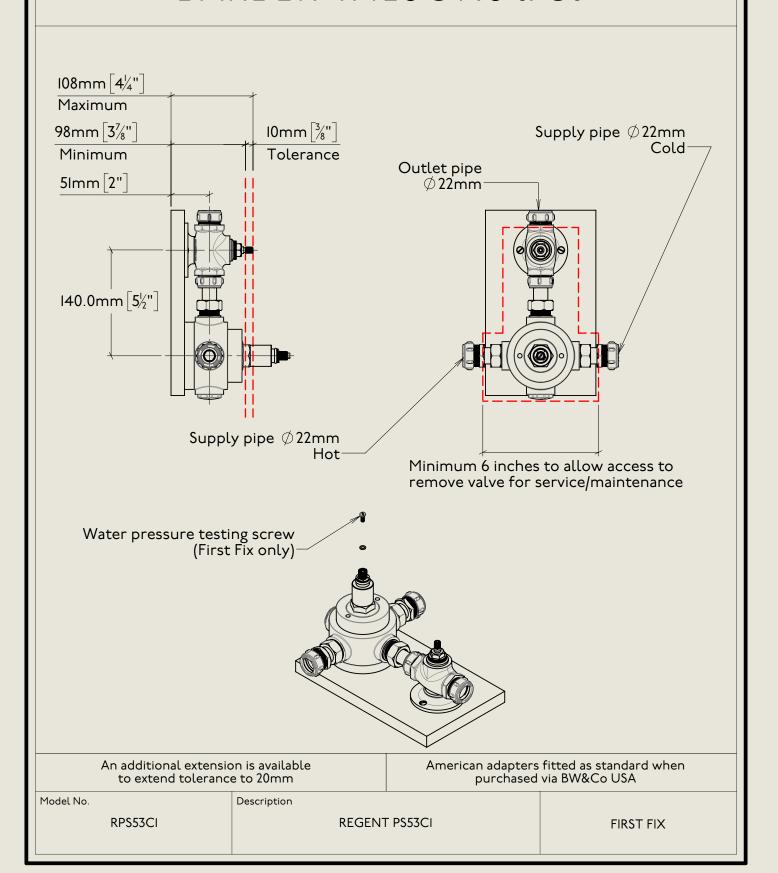

## BARBER WILSONS & CQ EST. 1905 LONDON

| An additional extension is available to extend tolerance to 20mm |             |               | American adapters fitted as standard when purchased via BW&Co USA |  |  |
|------------------------------------------------------------------|-------------|---------------|-------------------------------------------------------------------|--|--|
| Model No.                                                        | Description |               |                                                                   |  |  |
| RPS53CI                                                          | Re          | Regent PS53CI |                                                                   |  |  |