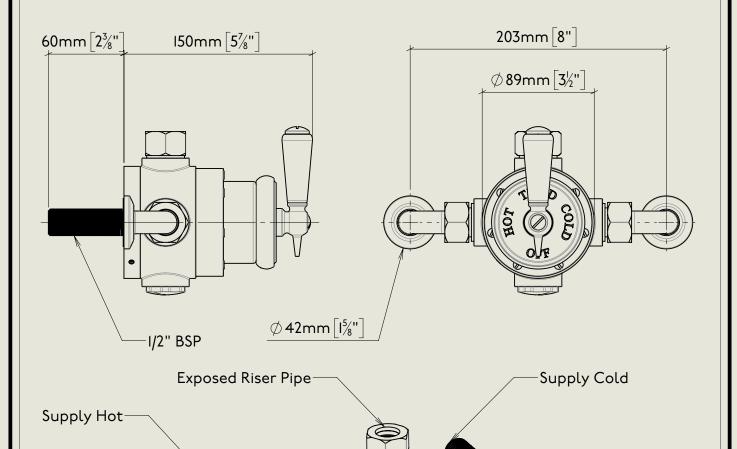

## BARBER WILSONS & CQ EST. 1905 LONDON

American adapters fitted as standard when purchased via BW&Co USA

Model No.

Description

RPS53

Regent PS53 Exposed Regent Thermostatic Shower Valve, I/2" BSP Tail Inlet

## BARBER WILSONS & CQ EST. 1905 LONDON

American adapters fitted as standard when purchased via BW&Co USA

Model No.

RPS53

Description

Regent PS53
Exposed Regent Thermostatic Shower Valve,
1/2" BSP Tail Inlet