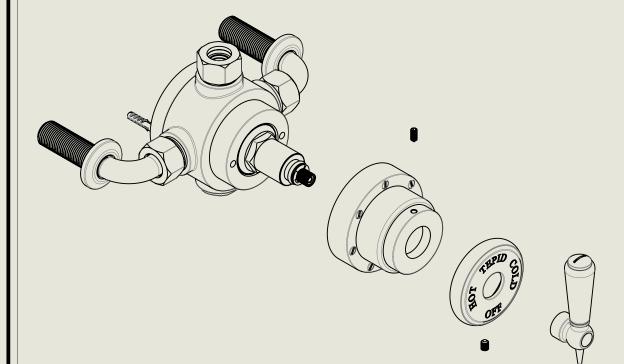

## BARBER WILSONS & CQ EST. 1905 LONDON



American adapters fitted as standard when purchased via BW&Co USA

Model No.

Description

RPS53

Regent PS53 Exposed Regent Thermostatic Shower Valve, I/2" BSP Tail Inlet

Complete



BY APPOINTMENT TO
HER MAJESTY QUEEN ELIZABETH II
MANUFACTURE OF KITCHEN & BATHROOM TAPS & MIXERS
BARBER WILSONS & CO. LTD
LONDON

## BARBER WILSONS & CQ EST. 1905 LONDON



American adapters fitted as standard when purchased via BW&Co USA

Model No.

RPS53

Description

Regent PS53
Exposed Regent Thermostatic Shower Valve,
1/2" BSP Tail Inlet

Fitting



BY APPOINTMENT TO HER MAJESTY QUEEN ELIZABETH II MANUFACTURE OF KITCHEN & BATHROOM TAPS & MIXERS BARBER WILSONS & CO. LTD LONDON

## BARBER WILSONS & CQ EST. 1905 LONDON



American adapters fitted as standard when purchased via BW&Co USA

Model No.

RPS53

Description

Regent PS53
Exposed Regent Thermostatic Shower Valve,
1/2" BSP Tail Inlet

Second Fix