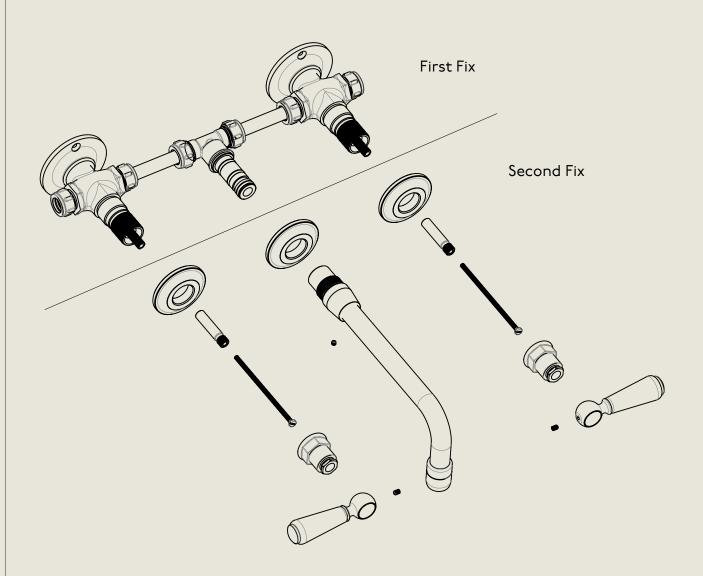

## BARBER WILSONS & CQ EST. 1905 LONDON

American adapters fitted as standard when purchased via BW&Co USA

Model No.

Description

RML6454-1890

Regent Metal Lever 6454, I890's Style

Second Fix