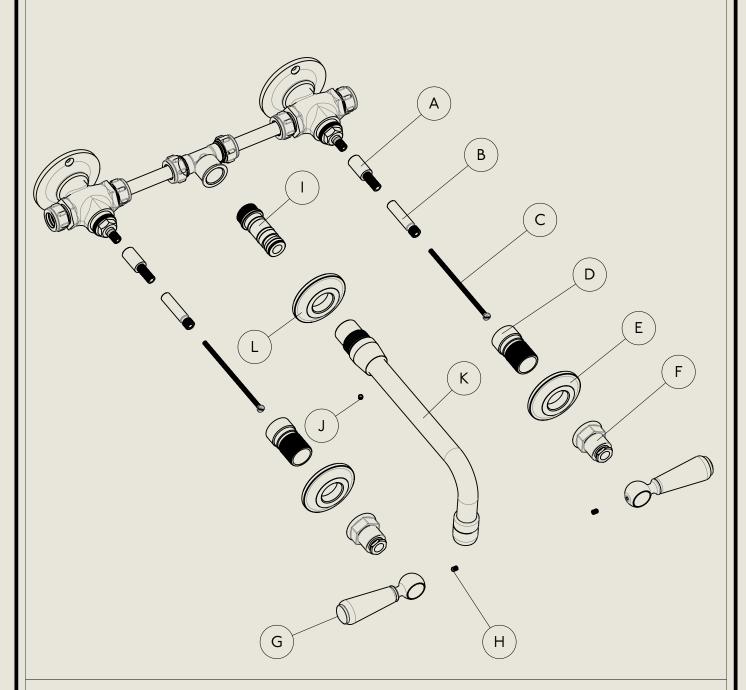

## BARBER WILSONS & CQ EST. 1905 LONDON

American adapters fitted as standard when purchased via BW&Co USA

Model No. RML6454-1890 Regent Metal Lever 6454, I890's Style Instruction