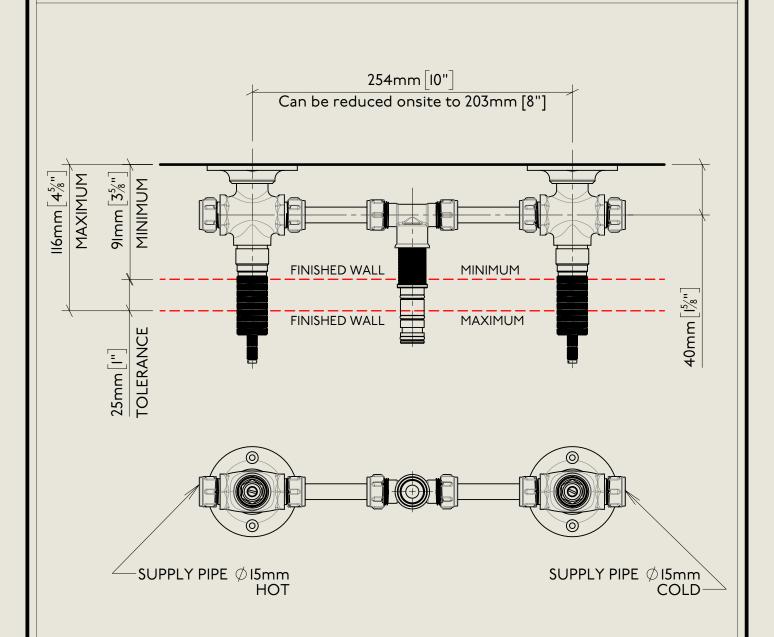

# LONDON BARBER WILSONS & CQ EST. 1905

#### American adapters fitted as standard when purchased via BW&Co USA

Model No.

RML6454-1890

Regent Metal Lever 6454, 1890'S STYLE

First Fix