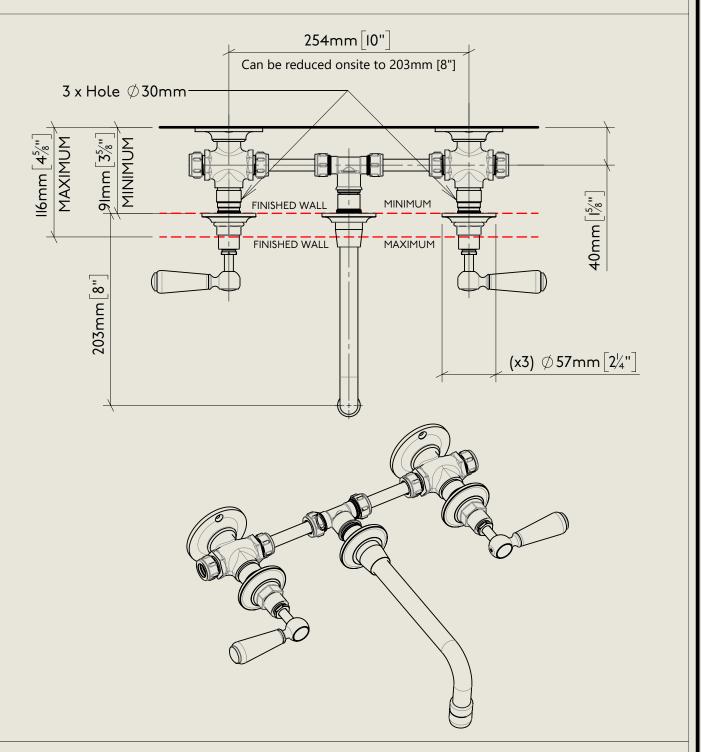

## LONDON BARBER WILSONS & CQ EST. 1905

#### American adapters fitted as standard when purchased via BW&Co USA

Model No.

RML6454-I890

Regent Metal Lever 6454, I890's Style

Complete