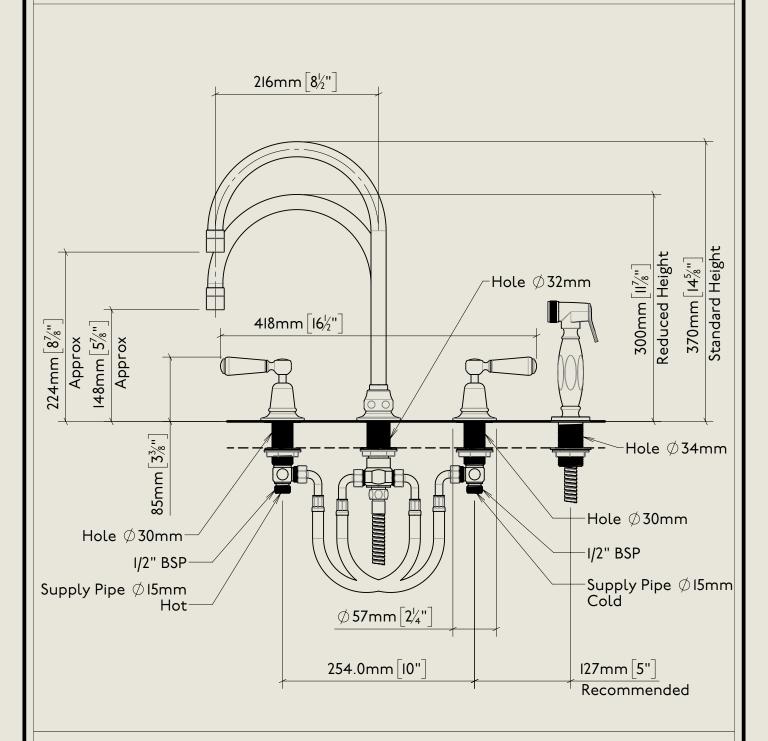

## American adapters fitted as standard when purchased via BW&Co USA

Model No. Description RCLI040-1900 Complete Regent China Lever 1040, 1900's Style

## LONDON BARBER WILSONS & CQ EST. 1905

American adapters fitted as standard when purchased via BW&Co USA

Model No.

RCLI040-I900

Regent China Lever I040, I900's Style

Iso