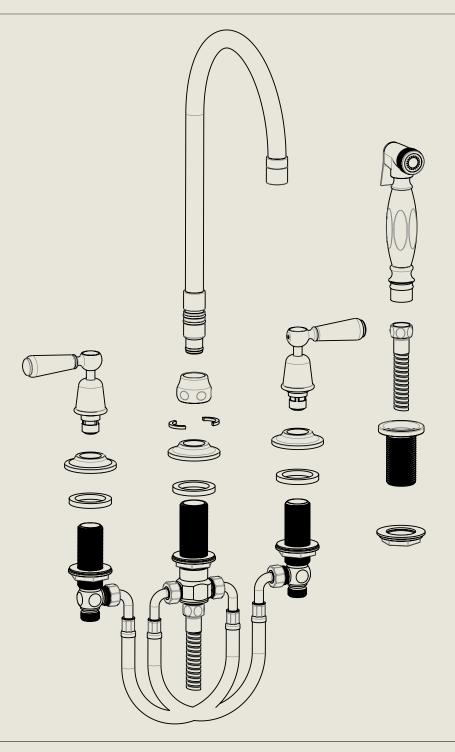

## American adapters fitted as standard when purchased via BW&Co USA

Model No. Description RCLI040-1900 Complete Regent China Lever 1040, 1900's Style

## BARBER WILSONS & CQ EST. 1905 LONDON

American adapters fitted as standard when purchased via BW&Co USA

Model No. Description 1040 1040 Deck Mount Range Below Counter Fitting

BY APPOINTMENT TO HER MAJESTY OUED RELIZABETH II MANUFACTURE OF KITCHEN & BATHROOM TAPS & MIXERS BARBER WILSONS & CO. LTD LONDON

## LONDON BARBER WILSONS & CQ EST. 1905

American adapters fitted as standard when purchased via BW&Co USA

Model No.

RCLI040-I900

Regent China Lever I040, I900's Style

Iso