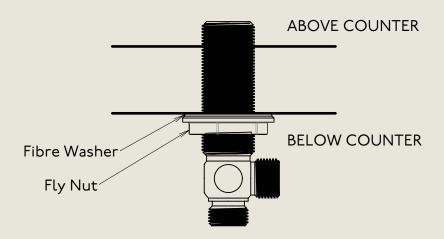

## BARBER WILSONS & CQ EST. 1905 LONDON

American adapters fitted as standard when purchased via BW&Co USA

Model No. Description 1040 1040 Deck Mount Range Below Counter Fitting

BY APPOINTMENT TO HER MAJESTY OUED RELIZABETH II MANUFACTURE OF KITCHEN & BATHROOM TAPS & MIXERS BARBER WILSONS & CO. LTD LONDON