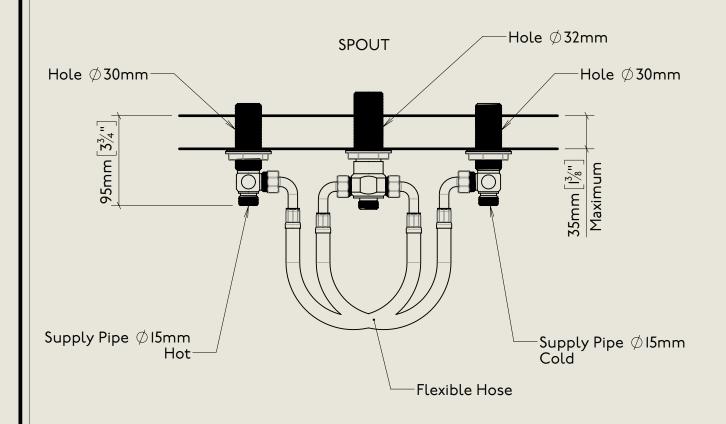

## BARBER WILSONS & CQ EST. 1905 LONDON

American adapters fitted as standard when purchased via BW&Co USA

Model No. Description 1040 1040 Deck Mount Range Below Counter Fitting

BY APPOINTMENT TO HER MAJESTY OUED RELIZABETH II MANUFACTURE OF KITCHEN & BATHROOM TAPS & MIXERS BARBER WILSONS & CO. LTD LONDON